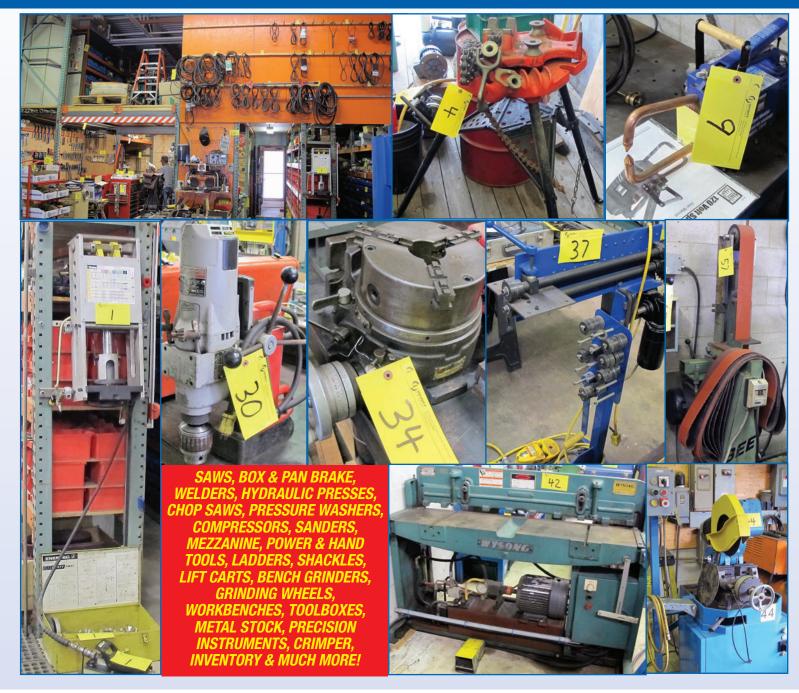

## Industrial Equipment Repair & Maintenance Shop

644 Colby Dr., Unit 5, Waterloo, Ontario

**CLOSES:** Wednesday Oct. 16, 11AM (ET)

Inspection: Tuesday Oct. 15, 9 AM to 4 PM or by appointment

- AUCTIONS
- LIQUIDATIONS
- FINANCING
- APPRAISALS