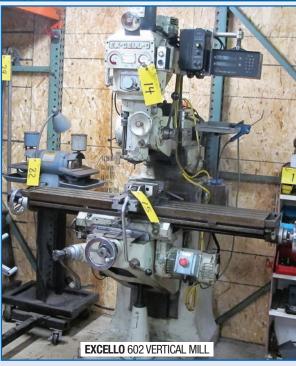

## Industrial Equipment Repair & Maintenance Shop

644 Colby Dr., Unit 5, Waterloo, Ontario

**CLOSES:** Wednesday Oct. 16, 11AM (ET)

Inspection: Tuesday Oct. 15, 9 AM to 4 PM or by appointment

- AUCTIONS
- LIQUIDATIONS
- FINANCING
- APPRAISALS