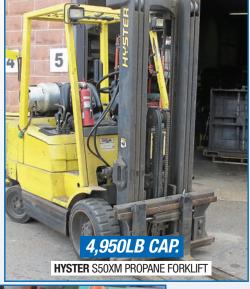

## Industrial Equipment Repair & Maintenance Shop

644 Colby Dr., Unit 5, Waterloo, Ontario

**CLOSES:** Wednesday Oct. 16, 11AM (ET)

Inspection: Tuesday Oct. 15, 9 AM to 4 PM or by appointment

- AUCTIONS
- LIQUIDATIONS
- FINANCING
- APPRAISALS